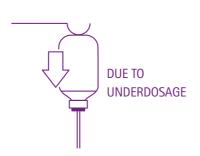

# MEDICATION ERROR

**DUE TO DRUG INCOMPATIBILITES** 

Fluid overload in critical illness can have harmful effects and contribute to morbidity and mortality. 2,3,4

Every day 1 out of 4 patients suffers from a medication error due to drug incompatibility.6,7

Incomplete delivery of the container content is one of the four most frequent causes.

In the case of 50 ml infusions, up to 32.2 % of active agent in the residual volume remains in the IV line.8,9

To prevent the accidental overinfusion of large volumes of fluid, intravenous fluids and transfusions should be given with an in-line burette to ensure that the exact doses of fluids prescribed are administered, especially for neonates and paediatric patients.5

### **Product Features and Benefits**

Dosifix® helps to reduce the risk of medication error during drug preparation and application

In gravity infusion, Dosifix® allows a precise dosage of solution which is given to the patient (Dosage Function) and thus reduces the risk of overdosage. This functionality is particularly important for neonatal, pediatric and geriatric care. Dosifix® contains a semirigid, calibrated 150 ml-burette that can be used as a dosing container. By closing the roller clamp positioned above the burette additional volume is prevented from flowing into it.