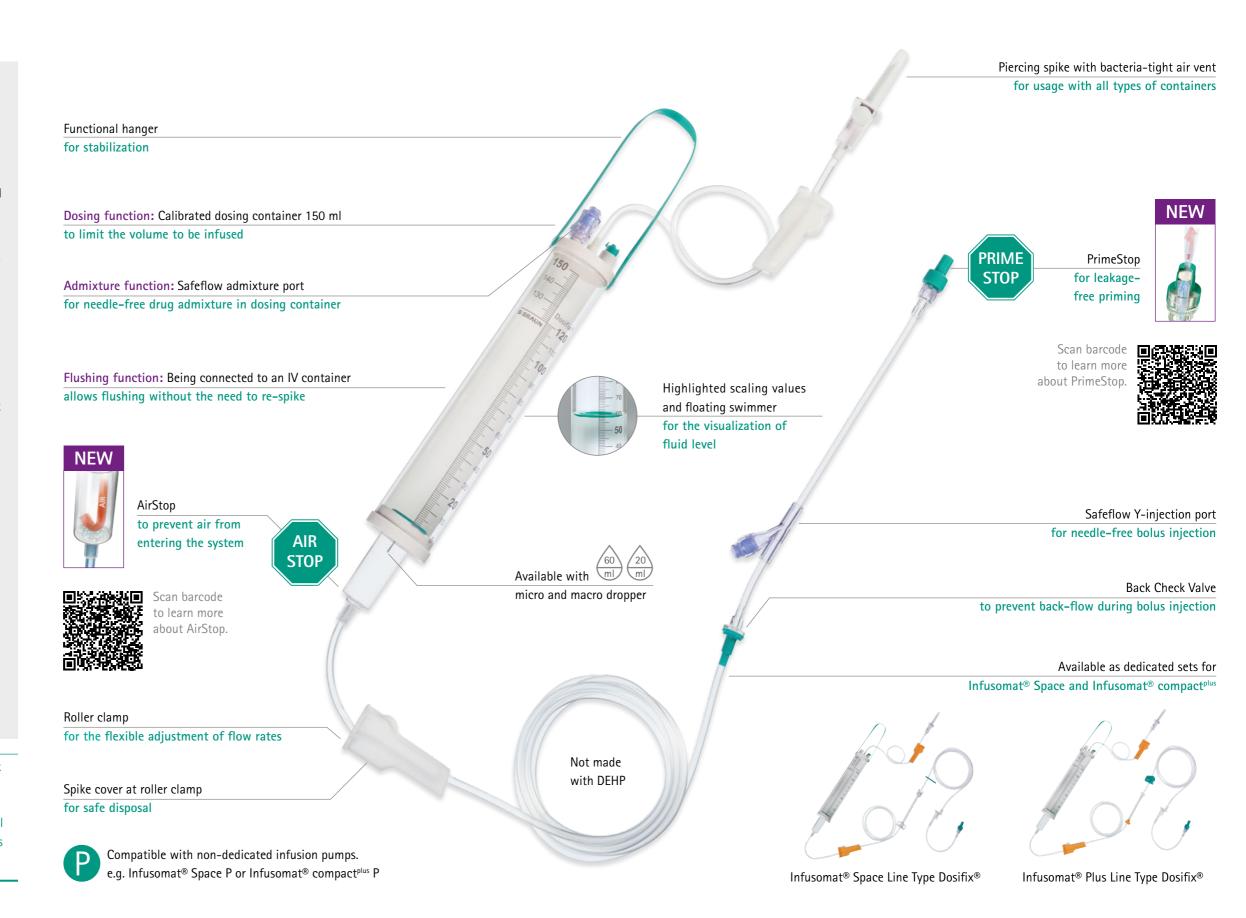

### **Product Features and Benefits**

Dosifix® helps to reduce the risk of medication error during drug preparation and application

In gravity infusion, Dosifix® allows a precise dosage of solution which is given to the patient (Dosage Function) and thus reduces the risk of overdosage. This functionality is particularly important for neonatal, pediatric and geriatric care. Dosifix® contains a semirigid, calibrated 150 ml-burette that can be used as a dosing container. By closing the roller clamp positioned above the burette additional volume is prevented from flowing into it.

Due to the needle-free Safeflow port on the top of its burette, Dosifix® can also be used for an intermittent infusion of medication in its correct dilution (Admixture Function) with the ability to flush the IV line after each application (Flushing Function). Flushing helps to prevent the risk of drug incompatibilities when giving multiple doses of intermittent infusions of different drugs and reduces the residual volume of highly effective medication, which decreases the risk of therapy failure caused by substance loss.

Dosifix® provides the important AirStop function, which helps to protect against air infusion. A hydrophilic depth filter membrane inside the drip chamber maintains a constant fluid level when the burette has run empty and prevents the infusion line from running dry.

Being already connected to an IV container with neutral solution (e.g. NaCl 0.9%) and equipped with the needle-free, self-sealing Safeflow port on top of the burette as well as the AirStop filter inside the drip chamber, Dosifix® allows drug preparation and application, flushing, as well as refilling of the burette for additional drug infusions in a Closed System. There is no need to re-spike into another IV container or to disconnect from the cannula.

Dosifix® helps to reduce the risk of microbiological and chemical contamination: Dosifix® forms a

Closed System acc. to NIOSH, as it prevents microbial ingress and the escape of any solution or contaminants into the adjacent environment.