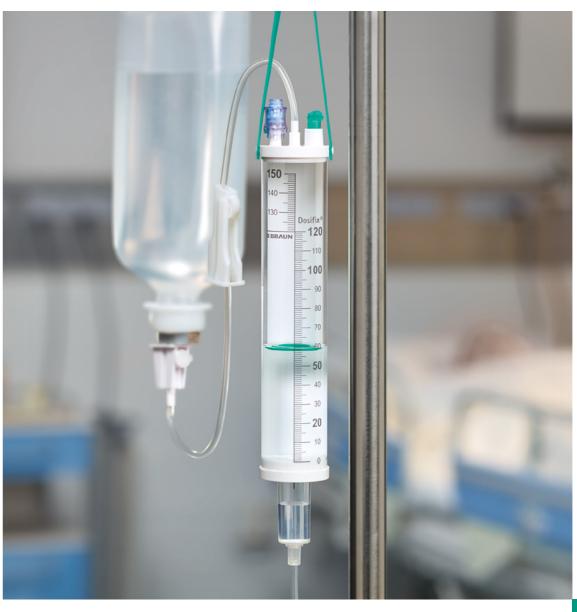

### **Product Features and Benefits**

Dosifix® helps to reduce the risk of medication error during drug preparation and application

In gravity infusion, Dosifix® allows a precise dosage of solution which is given to the patient (Dosage Function) and thus reduces the risk of overdosage. This functionality is particularly important for neonatal, pediatric and geriatric care. Dosifix® contains a semirigid, calibrated 150 ml-burette that can be used as a dosing container. By closing the roller clamp positioned above the burette additional volume is prevented from flowing into it.

Due to the needle-free Safeflow port on the top of its burette, Dosifix® can also be used for an intermittent infusion of medication in its correct dilution (Admixture Function) with the ability to flush the IV line after each application (Flushing Function). Flushing helps to prevent the risk of drug incompatibilities when giving multiple doses of intermittent infusions of different drugs and reduces the residual volume of highly effective medication, which decreases the risk of therapy failure caused by substance loss.

Dosifix® provides the important AirStop function, which helps to protect against air infusion. A hydrophilic depth filter membrane inside the drip chamber maintains a constant fluid level when the burette has run empty and prevents the infusion line from running dry.

Being already connected to an IV container with neutral solution (e.g. NaCl 0.9%) and equipped with the needle-free, self-sealing Safeflow port on top of the burette as well as the AirStop filter inside the drip chamber, Dosifix® allows drug preparation and application, flushing, as well as refilling of the burette for additional drug infusions in a Closed System. There is no need to re-spike into another IV container or to disconnect from the cannula.