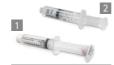

### 2 Omniflush® with SwabCap® (1) and Omniflush® (2)

Omniflush® is a ready-to-use flush syringe that supports the improvement of the flushing process of IV access devices. It avoids unnecessary preparation steps and thus helps to prevent the risk of contamination during preparation of the flush solution.